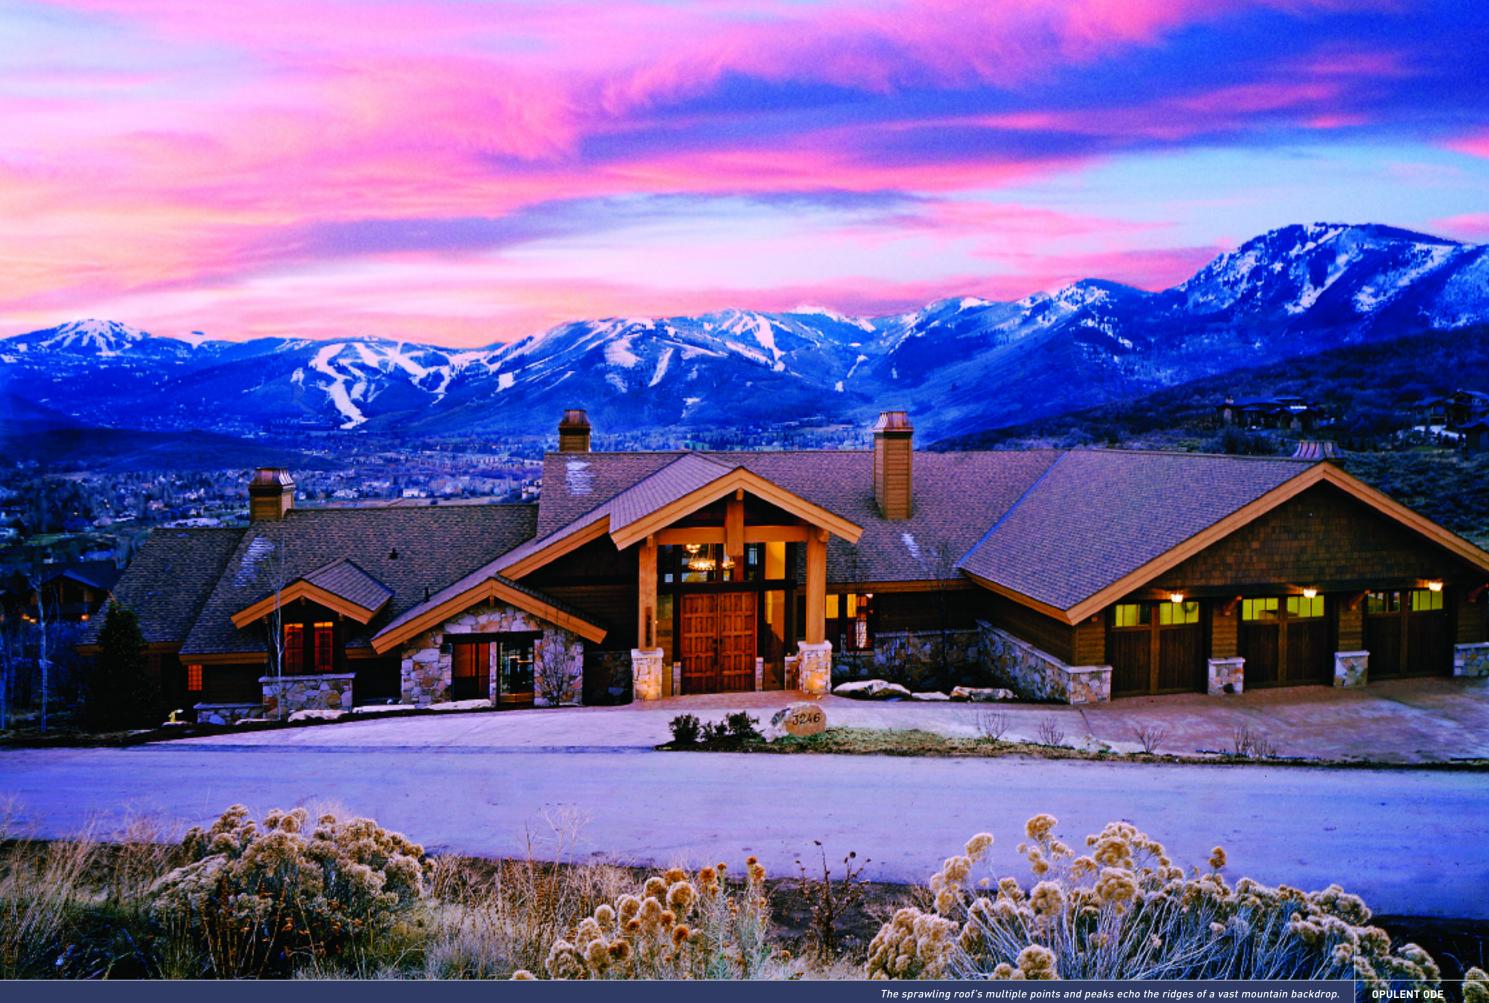

A Park City home benefits from the liberal use of wooden accents and labored stone columns.

all a la

POLISHED SINKS ACT AS POSH ACCENTS AGAINST THE NEUTRAL TONES OF WOOD AND GRANITE.

LIGHT COUNTERTOPS WITH FLECKS OF RICHER COLOR COMPLEMENT THE DARK, WALNUT CABINETRY AND DISTRESSED COPPER CEILING.