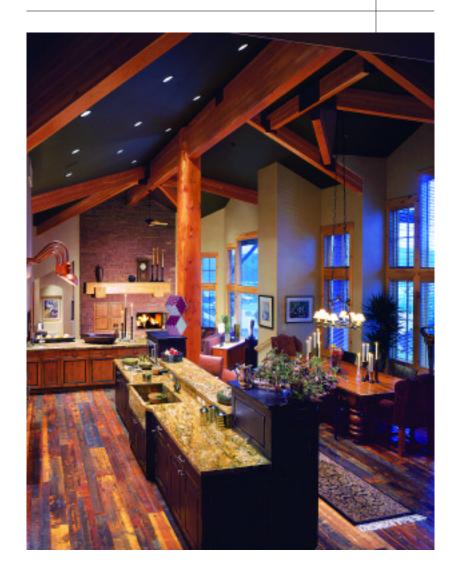

A COPPER COFFERED CEILING EXUDES AN AIR OF DECADENCE IN THE FORMAL DINING AREA.

NATURAL MATERIALS, LIKE GRANITE AND RECLAIMED BARN WOOD, MAKE A STRONG STATEMENT IN A MODERN KITCHEN.

TEN-FOOT DOORS AND STRATEGIC LIGHTING FRAME AN IMPOSING ENTRANCE.