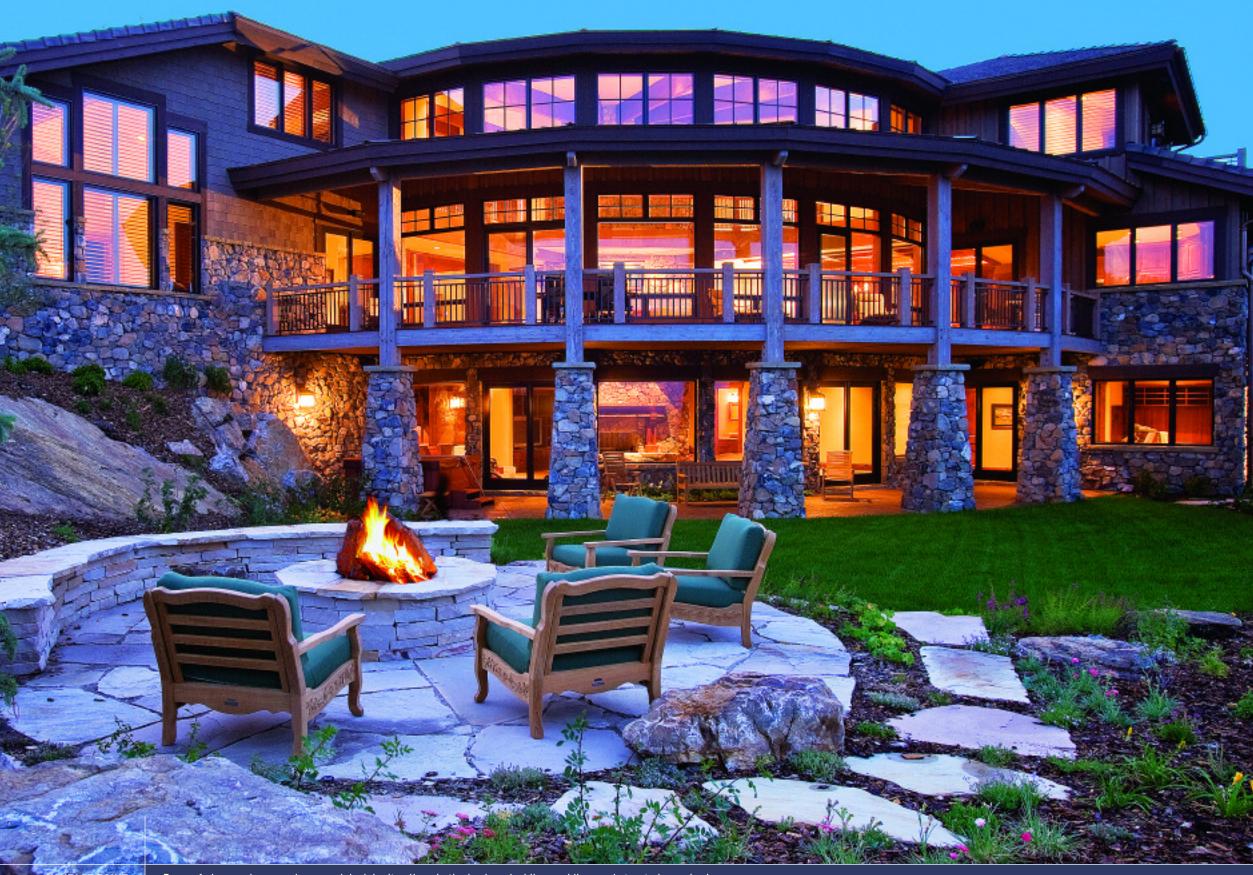

VANTAGE POINT

Rows of glass and a curved, covered deck ignite allure in the backyard while providing unobstructed, scenic views.

A PRISTINE LIVING AREA IS DEFINED BY CUSTOM IRONWORK AND DISTRESSED WALNUT FLOORS.