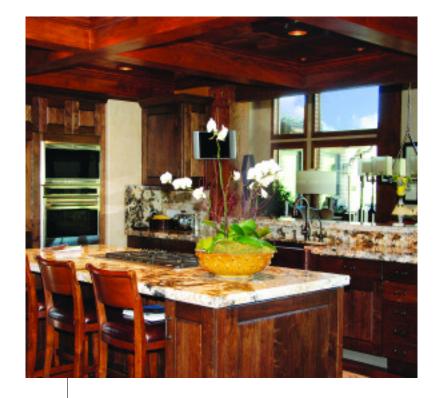

A COPPER COFFERED CEILING EXUDES AN AIR OF DECADENCE IN THE FORMAL DINING AREA.

NATURAL MATERIALS, LIKE GRANITE AND RECLAIMED BARN WOOD, MAKE A STRONG STATEMENT IN A MODERN KITCHEN.

TEN-FOOT DOORS AND STRATEGIC LIGHTING FRAME AN IMPOSING ENTRANCE.