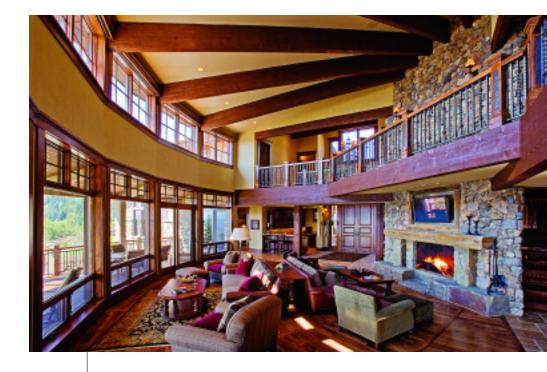

VANTAGE POINT

Rows of glass and a curved, covered deck ignite allure in the backyard while providing unobstructed, scenic views.

A PRISTINE LIVING AREA IS DEFINED BY CUSTOM IRONWORK AND DISTRESSED WALNUT FLOORS.