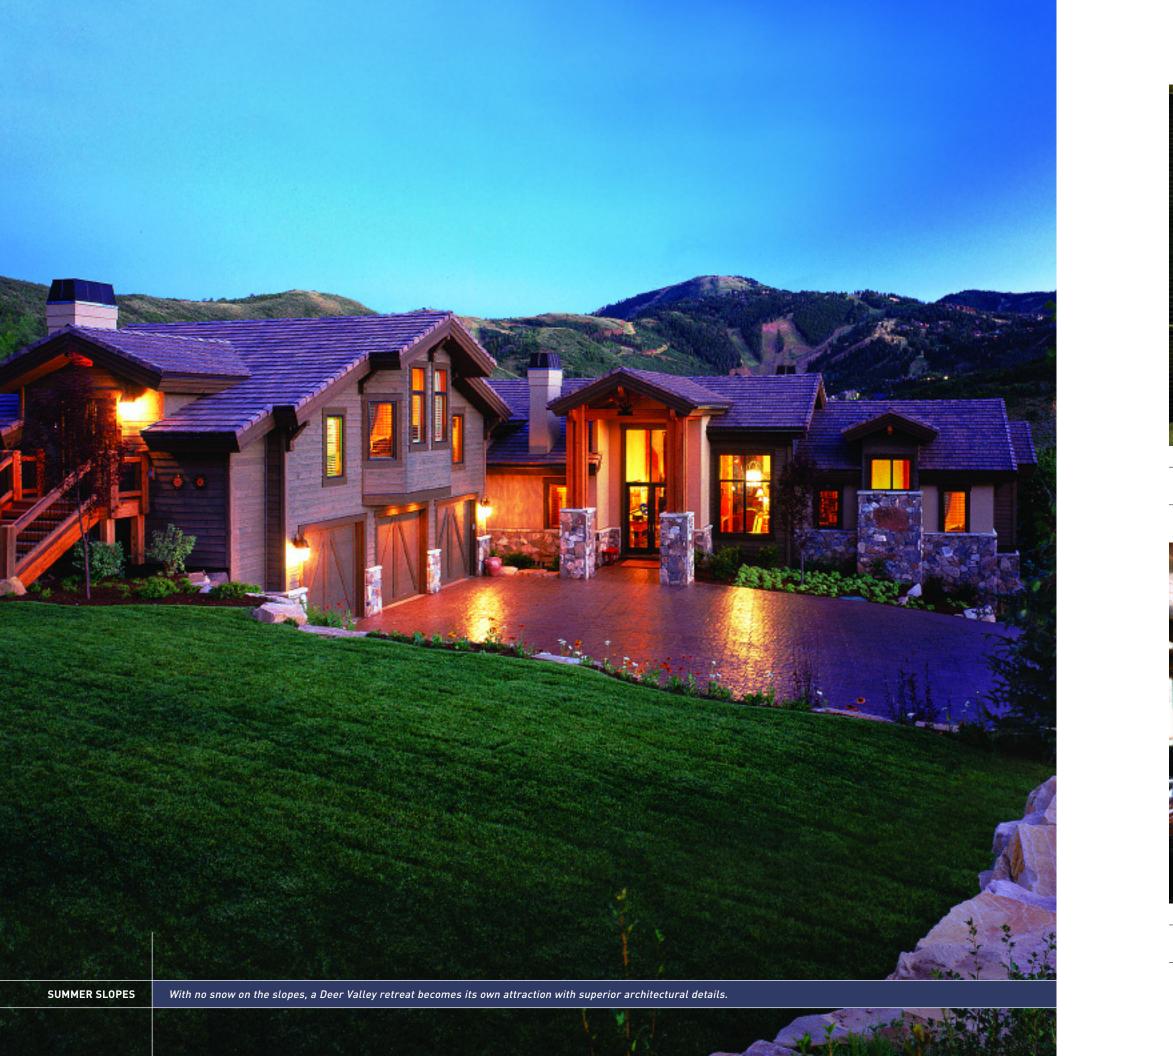

VANTAGE POINT

Rows of glass and a curved, covered deck ignite allure in the backyard while providing unobstructed, scenic views.

A PRISTINE LIVING AREA IS DEFINED BY CUSTOM IRONWORK AND DISTRESSED WALNUT FLOORS.