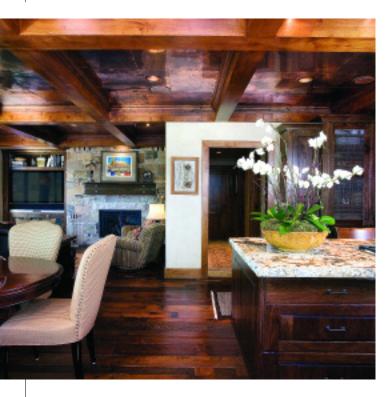

VANTAGE POINT

Rows of glass and a curved, covered deck ignite allure in the backyard while providing unobstructed, scenic views.

A PRISTINE LIVING AREA IS DEFINED BY CUSTOM IRONWORK AND DISTRESSED WALNUT FLOORS.