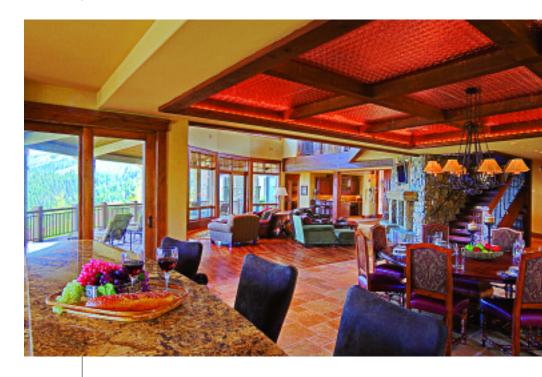

A COPPER COFFERED CEILING EXUDES AN AIR OF DECADENCE IN THE FORMAL DINING AREA.

NATURAL MATERIALS, LIKE GRANITE AND RECLAIMED BARN WOOD, MAKE A STRONG STATEMENT IN A MODERN KITCHEN.

TEN-FOOT DOORS AND STRATEGIC LIGHTING FRAME AN IMPOSING ENTRANCE.