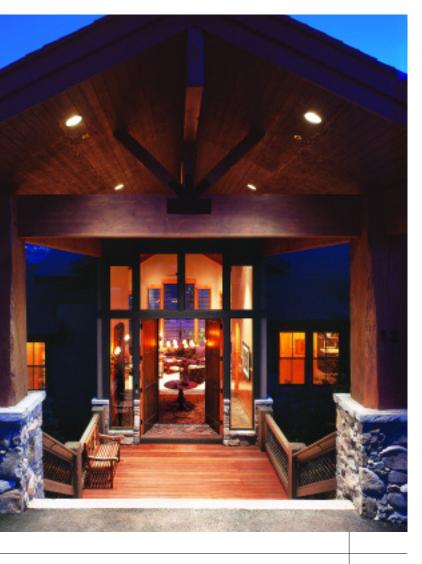

A COPPER COFFERED CEILING EXUDES AN AIR OF DECADENCE IN THE FORMAL DINING AREA.

NATURAL MATERIALS, LIKE GRANITE AND RECLAIMED BARN WOOD, MAKE A STRONG STATEMENT IN A MODERN KITCHEN.

TEN-FOOT DOORS AND STRATEGIC LIGHTING FRAME AN IMPOSING ENTRANCE.