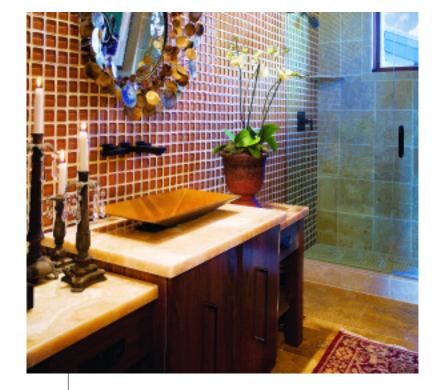

AN OPULENT APPRECIATION OF COLOR AND TEXTURE INFUSES THE HOME WITH RUSTIC ELEGANCE.

IN THE BATHROOM, HAND-CAST GLASS TILES AND ONYX COUNTERS IMPART AN ORGANIC FEEL.