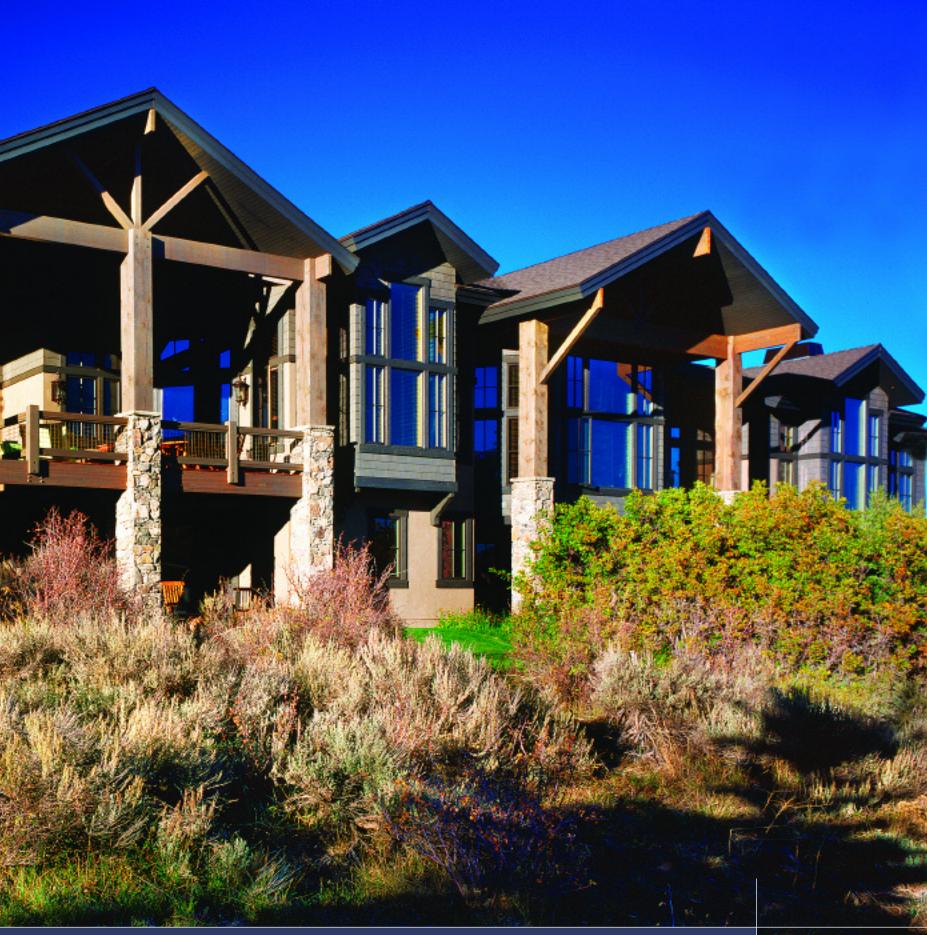

A Park City home benefits from the liberal use of wooden accents and labored stone columns.

all a la

POLISHED SINKS ACT AS POSH ACCENTS AGAINST THE NEUTRAL TONES OF WOOD AND GRANITE.

LIGHT COUNTERTOPS WITH FLECKS OF RICHER COLOR COMPLEMENT THE DARK, WALNUT CABINETRY AND DISTRESSED COPPER CEILING.