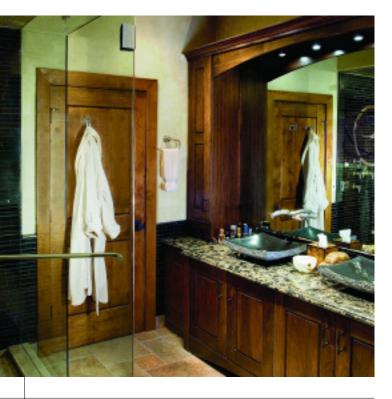

A Park City home benefits from the liberal use of wooden accents and labored stone columns.

all a la

POLISHED SINKS ACT AS POSH ACCENTS AGAINST THE NEUTRAL TONES OF WOOD AND GRANITE.

LIGHT COUNTERTOPS WITH FLECKS OF RICHER COLOR COMPLEMENT THE DARK, WALNUT CABINETRY AND DISTRESSED COPPER CEILING.